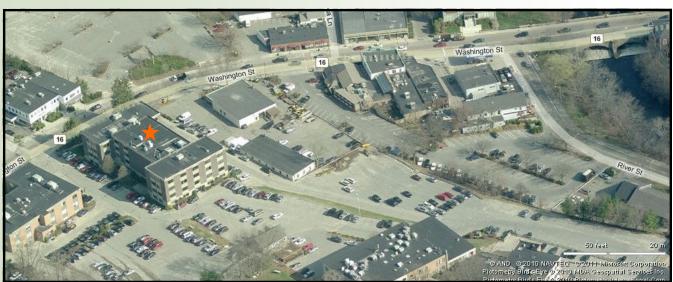

## 36 WASHINGTON STREET

Wellesley Hills, MA

Currently Available: 2,849 R.S.F.

Located by the junction of Route 16 & 128

Many amenities within walking distance such as: banks, a health club, restaurants, post office and more!