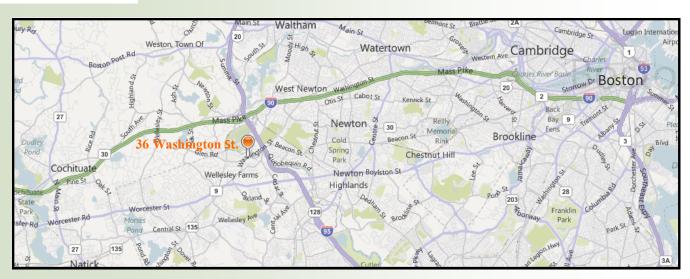

## 36 WASHINGTON STREET

Wellesley Hills, MA

Currently Available: 2,849 R.S.F.

Located by the junction of Route 16 & 128

Many amenities within walking distance such as: banks, a health club, restaurants, post office and more!