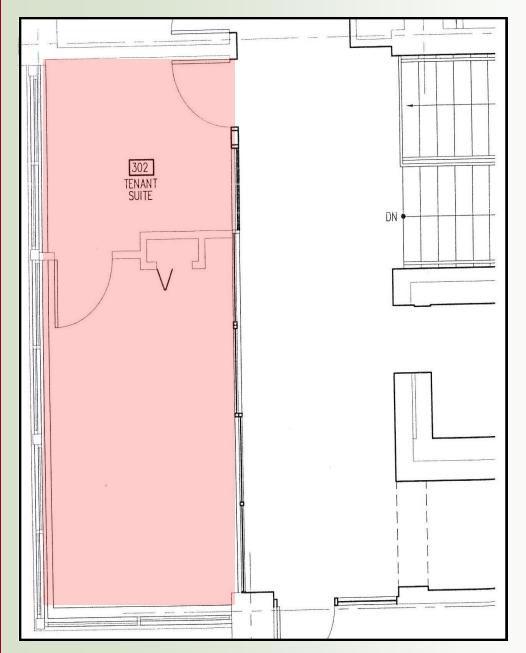

## OFFICE SUITE AVAILABLE: 294 R.S.F - Third Floor

## OFFICE SUITE AVAILABLE: 294 R.S.F - Third Floor

20 Walnut offers first quality office/medical suites, many with attractive river views.

Excellent location provides quick and easy access to and from all major highways west of Boston for employees and visitors.