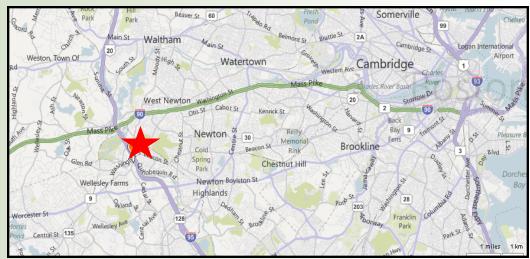

## 20 WALNUT STREET

Wellesley Hills, MA

LOCATED BY THE JUNCTION OF RTE. 16 & 128 OVERLOOKING THE CHARLES RIVER

781-235-4300

www.haynesmanagement.com

All information furnished regarding this property is from sources deemed reliable and is submitted subject to errors, omissions, modifications and withdrawals without notice. No warranty or representation is made as to the accuracy of any information contained herein.