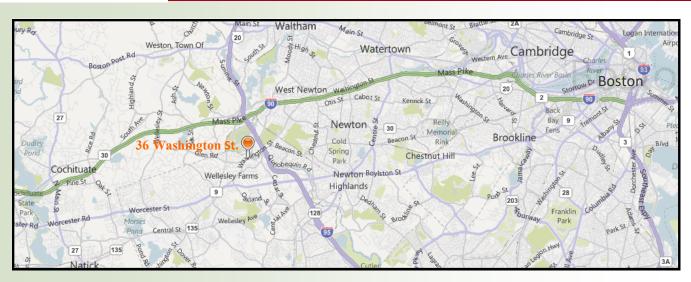

## 36 WASHINGTON STREET

Wellesley Hills, MA

Currently Available: 2,302 R.S.F.

Located by the junction of Route 16 & 128

Many amenities within walking distance such as: banks, a health club, restaurants, post office and more!