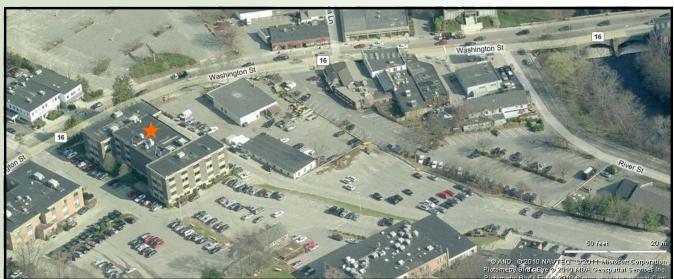

## 36 WASHINGTON STREET

Wellesley Hills, MA

Currently Available: 2,302 R.S.F.

Located by the junction of Route 16 & 128

Many amenities within walking distance such as: banks, a health club, restaurants, post office and more!