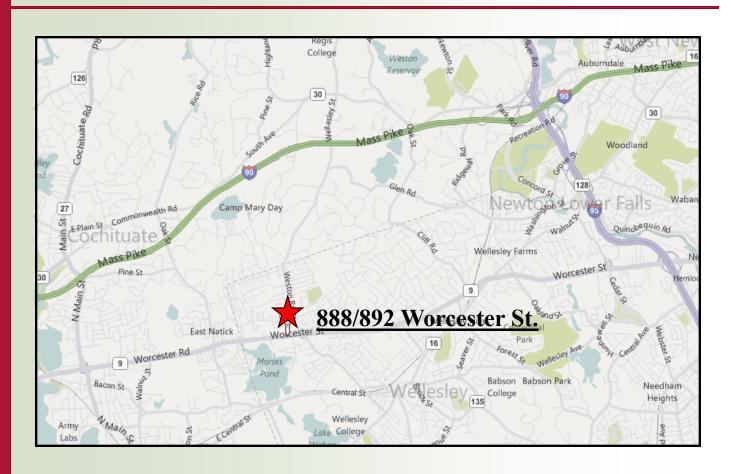

## OFFICE SUITE AVAILABLE: 846 R.S.F

- Affordable Wellesley Rental Rates
- Situated on eastbound side of Route 9 just 4 miles west of the junction of Routes 9 and 128
- Easily accessible from both eastbound and westbound sides of Route 9
- Lots of Parking