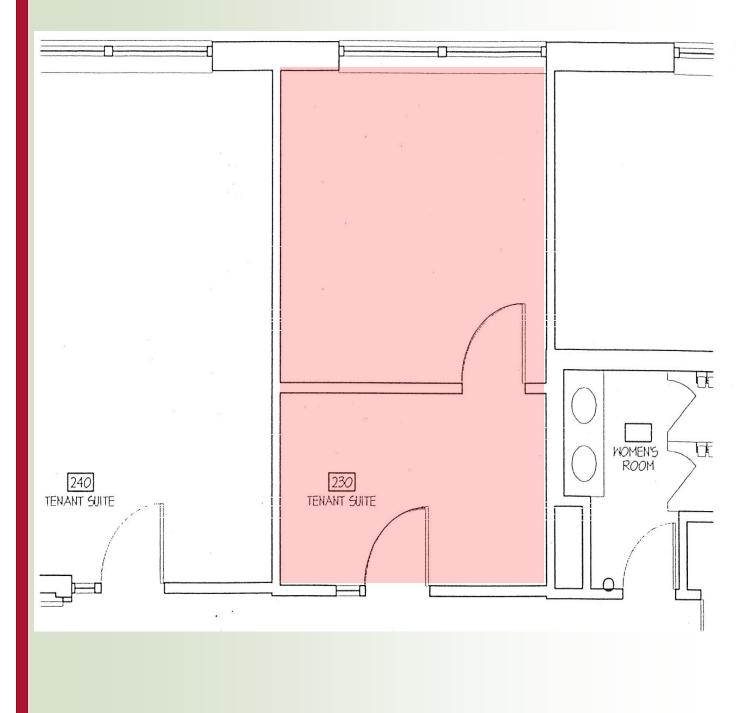

## OFFICE SUITE AVAILABLE: 330 R.S.F

- Affordable Wellesley Rental Rates
- Situated on eastbound side of Route 9 just 4 miles west of the junction of Routes 9 and 128
- Easily accessible from both eastbound and westbound sides of Route 9