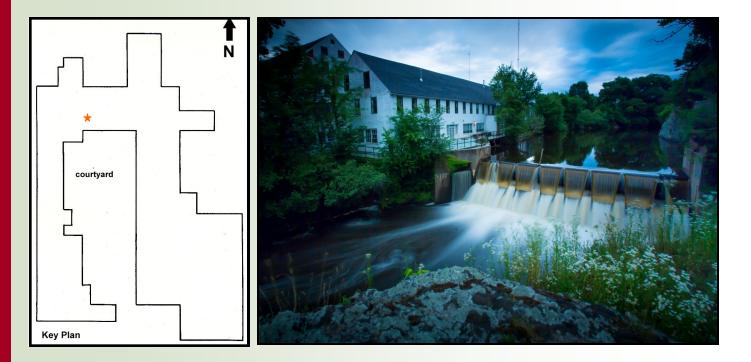

## Echo Bridge Office Park, Newton Upper Falls, MA

- Office Park Overlooks Charles River
- Centrally Located
- Locally based Landlord with 35 years experience, that offers quality customer service.
- Unique office setting that makes for a pleasant working environment.
- Abundant parking
- Quick and easy access to Rte. 128 & the Mass Pike