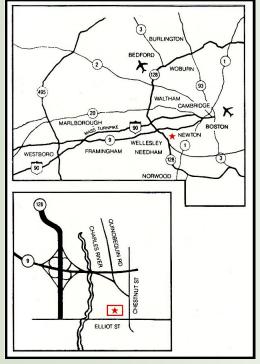

## Echo Bridge Office Park, Newton Upper Falls, MA

- Office Park Overlooks Charles River
- Centrally Located
- Locally based Landlord with 35 years experience, that offers quality customer service.
- Unique office setting that makes for a pleasant working environment.
- Abundant parking
- Quick and easy access to Rte. 128 & the Mass Pike